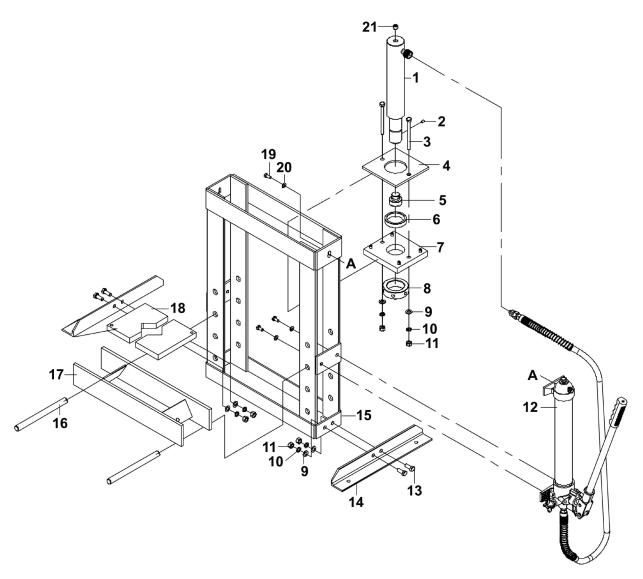

## **Hydraulic Press 10tonne Bench Type** without Gauge

Model No: YK10BLG.V3

| Item | Part No.      | Description               |
|------|---------------|---------------------------|
| 1    | YK10BLG.V3-01 | Ram Ass'y                 |
| 2    | YK10BLG.V3-02 | Screw / Screw             |
| 3    | HHB10110.S    | Hex Head Bolt M10 x 110mm |
| 4    | YK10BLG.V3-04 | Ram Support Plate (Upper) |
| 5    | YK10BLG.V3-05 | Serrated Saddle           |
| 6    | YK10BLG.V3-06 | Ring Nut                  |
| 7    | YK10BLG.V3-07 | Ram Support Plate (Lower) |
| 8    | YK10BLG.V3-08 | Straight Adaptor          |
| 9    | FWM10.S       | Flat Washer M10 Zinc      |
| 10   | SWM10.S       | Spring Washer M10 Zinc    |
| 11   | SN10.S        | Steel Nut M10 Zinc        |
| 12   | YK10BLG.V3-12 | Pump Assembly             |

|       | SS1025.S<br>(K10BLG.V3-14 | Hex Head Set Screw M10 X 25 Zinc |
|-------|---------------------------|----------------------------------|
| 14 YI | ′K10BLG.V3-14             |                                  |
|       |                           | Base Support                     |
| 15 YI | ′K10BLG.V3-15             | Frame                            |
| 16 YI | ′K10BLG.V3-16             | Pin, Table Support 220x18mm      |
| 17 YI | ′K10BLG.V3-17             | Table                            |
| 18 YI | ′K10BLG.V3-18             | Arbor Plate (170x100x20)         |
| 19 S  | SS816.S                   | Hex Head Set Screw M8 X 16 Zi    |
| 20 F  | WM10.S                    | Flat Washer M10 Zinc             |
| 21 YI | ′K10BLG.V3-21             | Top Connection Nut               |
| YI    | K10BLG.V3-RK              | Repair Kit (Not Shown)           |
| R     | RE97.10-03                | Hose Assembly (Not Shown)        |